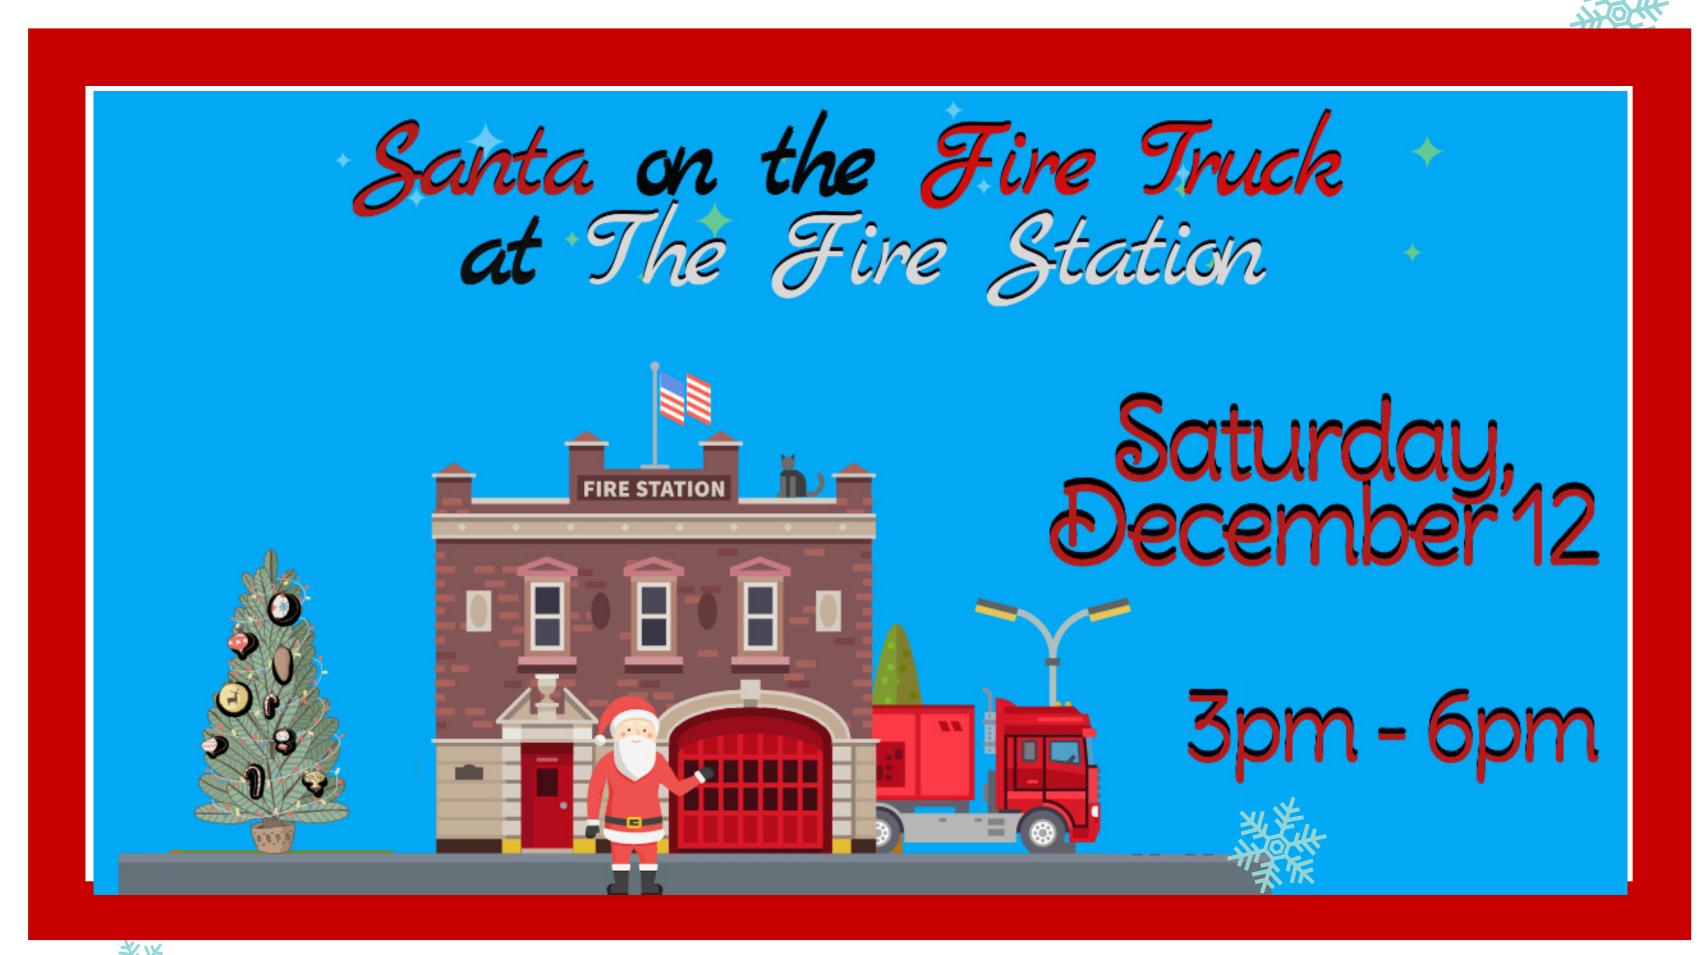

## Santa on the Fire Truck at the Fire Station

## Santa on the Fire Truck at The Fire Station Drive-thru experience

## <u>Details:</u>

December 12

Please stay in your vehicles at all times

3pm - 6pm

Child(ren) must be in the vehicle to receive a stocking

If bringing a letter for Santa, please have it ready to give to Santa's helpers.