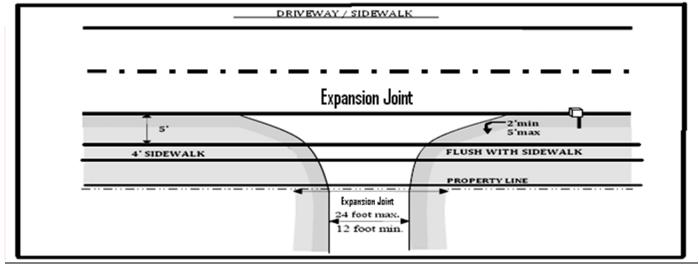

## OWNERS/CONTRACTORS SIGNATURE:

IS FIBER MESH CONCRETE TO BE USED: YES \_\_\_\_\_ NO \_\_\_\_\_

ON NEW CONSTRUCTION, STREETS SHALL BE SAWCUT A MINIMUM OF 18 INCHES FOR TOTAL APPROACH WIDTH. ALL DRIVEWAYS SHALL BE FLUSH WITH THE STREET – NO LIP. ALL DRIVEWAYS SHALL BE FLUSH WITH ANY SIDEWALK. DRIVEWAY APPROACH (FROM STREET TO PROPERTY LINE), SHALL BE CONSTRUCTED BY ONE OF THE FOLLOWING METHODS:

- 1. Six (6) inches of four (4) sack concrete reinforced with No. 6 wire mesh or No. 3 Rebar 24" o..c. poured each way on compacted sub-base.
- 2. One and one-half (1 <sup>1</sup>/<sub>2</sub>") inches of asphalt laid on six (6) compacted flexible base on compacted subbase.
- 3. Six (6) inches black base (coarse aggregate hot mix) laid on compacted sub-base.

| AMOUNT OF PERMIT FEE \$     |                    |                   |
|-----------------------------|--------------------|-------------------|
| PWD APPROVAL                | TITLE:             | DATE:             |
| FINAL APPROVAL:             | <b>B. OFFICIAL</b> | DATE:             |
|                             |                    |                   |
|                             | DIMENSIONS         |                   |
| RESIDENTIAL                 |                    | ALL OTHERS        |
| ONE WAY – 12' MIN – 24' MAX |                    | 15' MIN – 20' MAX |

ONE WAY – 12' MIN – 24' MAX TWO WAY.- 12' MIN – 24' MAX

RESIDENTIAL 4' MIN – 15' MAX DRIVEWAY RADIUS

24' MIN – 35' MAX ALL OTHERS

 $10^{\circ}$  MIN –  $15^{\circ}$  MAX

DRIVEWAY